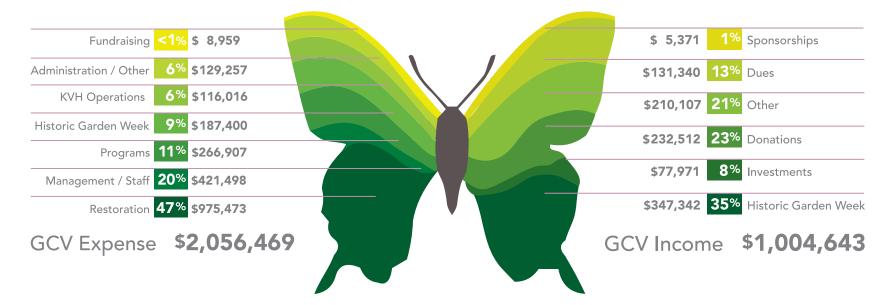

# Treasurer's Report

The Covid-19 pandemic falling in the last quarter of our 2019-2020 fiscal year greatly impacted GCV's income expectations while our expenses remained relatively unchanged.

As you know, the Garden Club of Virginia's largest source of revenue is our annual Historic Garden Week. The losses from Historic Garden Week 2020 had significant repercussions on our organization's finances, not only for this year but for several years to come. To compensate for a 55% loss of revenue, your Board of Directors made several decisions to allow us to meet the financial challenges before us. We reduced or delayed expenses wherever possible, applied for and received a PPP loan, made additional withdrawals from our Endowment investment account, passed an interim yearly budget which will be reviewed for possible changes in October, and obtained a one-year line of credit.

The Garden Club of Virginia operates on a fiscal year that began July 1, 2019 and ended on June 30, 2020. The budget for the fiscal year was presented by the Treasurer to the Board of Directors for a vote of approval and then to the membership at the May 2019 GCV Annual Meeting. While we were able to keep our expenses 1.3% below planned for the year, our income also came in 29% below our goal. In addition to HGW income, the other sources of income for GCV were membership dues, the annual fund, sponsorships and donations, income from publications and rental of our carriage house. Additionally, we withdrew 4.5% from our Endowment fund as planned in our 2019-2020 budget.

The expenses for the GCV include maintaining our headquarters, management/staff salaries, insurance, funding of our restoration/ centennial projects, development expenses and the cost of our yearly audit. To communicate with our membership, we maintain our website and publish the *Journal* quarterly. Also funded were the Common Wealth Award, the Bessie Bocock Carter Conservation Award, a Conservation Fellowship and two Restoration Fellowships. This year's expenses include the final payment of our Centennial gift to the parks and any losses incurred as a result of cancelled GCV events.

Our assets of approximately \$7.9 million include the Kent-Valentine House property, our cash accounts, and investment portfolios. At the end of June 2020, the GCV investment portfolios were valued at over \$5.9 million, which is approximately 75% of GCV's total assets. Our financial records for 2018-2019 fiscal year were audited, and we received a clean opinion. As a 501(c)(3) organization, our Federal Form 990 was filed this year and is available for public review.