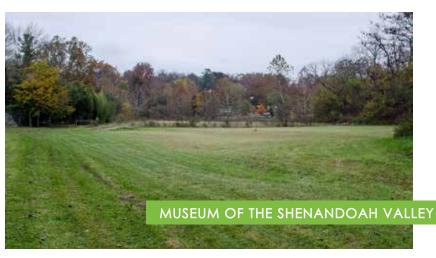

BARTLETT TREE WORKDAYS

Landscape Restoration • Support for Member Club Community Projects

The 2020 Bessie Bocock Carter Conservation Award was awarded to the Little Garden Club of Winchester for their project at the Museum of the Shenandoah Valley. The Weir Garden will showcase stone weirs—low, dam-like structures—that regulate water flow during periods of extreme precipitation.