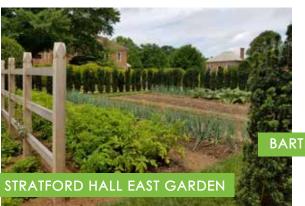

ABOVE: The East Garden at Stratford Hall, site of our 1930 restoration, has undergone a transformation. In the current restoration, the upper terrace takes on a look that is more consistent with a 19th-century design and is based on a plan found in Thomas Jefferson's papers. *Photo courtesy of Rieley and Associates*.