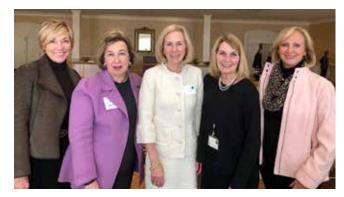

LEFT: GCV President Jean Gilpin (Winchester-Clarke Garden Club) and GCV First Vice President Missy Buckingham (The Boxwood Garden Club)

LOOKING FORWARD

<complex-block>

Garden Club of Virginia's newest project, the Reveley Garden, is a partnership with William & Mary. The one-acre garden is inspired by a 1926 Charles Gillette plan and has been adapted to fit the existing space between Ewell Hall and Jefferson Hall. Drone photo above by Charles Funk. Photo at right by Frances Heller.