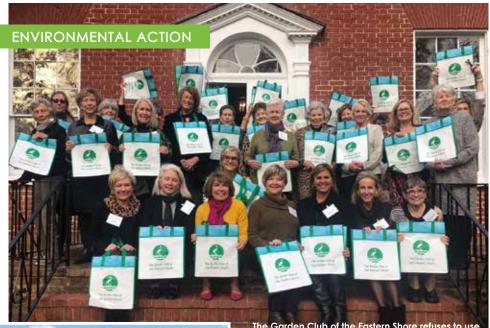

The Nansemond River Garden Club supports the native plants garden at King's Fork High School. Club President and GCV Parliamentarian Linda Consolvo presents the school with their gift. The Garden Club of the Eastern Shore refuses to use plastic bags. On the steps of Ker Place, members show off their newly created bags made from recycled materials supporting this GCV initiative.