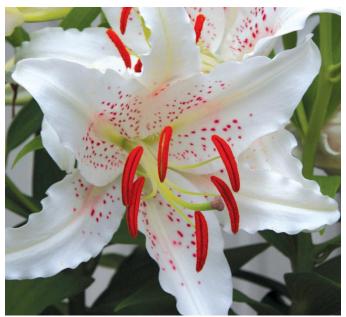

## Garden Club of Virginia 2023 Lily Collection

<u>MUSCADET</u> Oriental Large, white with pink freckles, It. pink brushstrokes. Shorter, suitable for pots or front border. Fragrant. Section B, Div VIIB