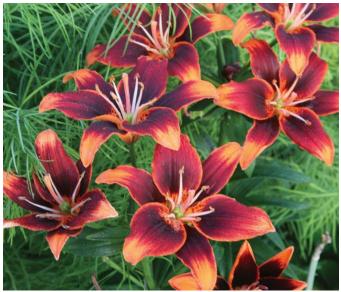

FOREVER SUSAN Asiatic Upward-facing flowers are deep burgundy with bright orange accents. 2-3 ft. Early-mid summer Section B - Div 1a

<u>EMPOLI</u> Oriental/Trumpet Large, fragrant, dark red-pink flowers with bright yellow centers; 3-5 'tall. Mid summer. Section B Div 8 Class 19