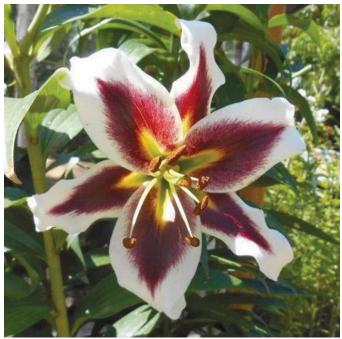

FOREVER SUSAN Asiatic Upward-facing flowers are deep burgundy with bright orange accents. 2-3 ft. Early-mid summer Section B - Div 1a

<u>EMPOLI</u> Oriental/Trumpet Large, fragrant, dark red-pink flowers with bright yellow centers; 3-5 'tall. Mid summer. Section B Div 8 Class 19