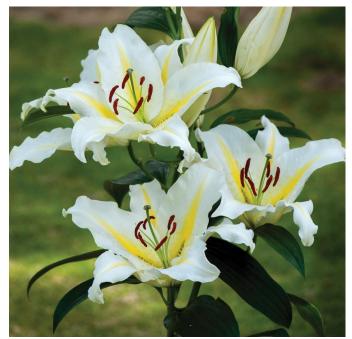

BEVERLY DREAMS Oriental/Trumpet Many crimson red, pure white edged flowers on 5-6 ft. tall stems. July-August. Fragrant. Section B Div 8 Class 19