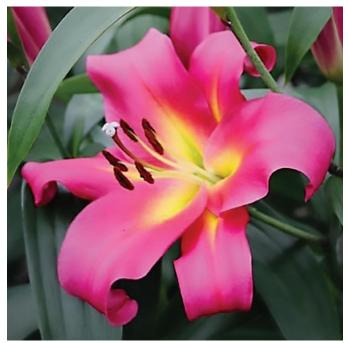

FOREVER SUSAN Asiatic Upward-facing flowers are deep burgundy with bright orange accents. 2-3 ft. Early-mid summer Section B - Div 1a

<u>EMPOLI</u> Oriental/Trumpet Large, fragrant, dark red-pink flowers with bright yellow centers; 3-5 'tall. Mid summer. Section B Div 8 Class 19